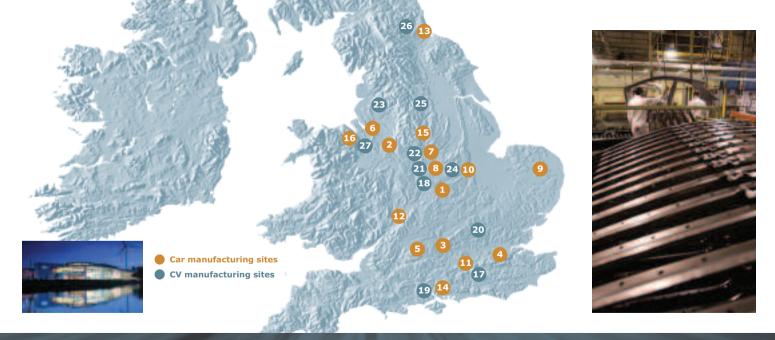

#### Car manufacturing sites **Key Manufacturer** Kev Manufacturer **Factory Factory** Aston Martin Gaydon 9 Lotus Norwich Bentley Crewe 10 LTI Coventry BMW (MINI) Oxford Mercedes-Benz MTC Woking Caterham Dartford Morgan Malvern Swindon Nissan Sunderland Honda Jaguar Halewood Rolls-Royce Goodwood Birmingham Toyota Burnaston Jaquar Land Rover Solihul/Halewood Vauxhall Ellesmere Port

# Manufacturing

| CV | CV manufacturing sites |                |  |  |  |  |  |  |
|----|------------------------|----------------|--|--|--|--|--|--|
|    | Manufacturer           | Factory        |  |  |  |  |  |  |
| 17 | Alexander Dennis       | Guildford      |  |  |  |  |  |  |
| 18 | Dennis Eagle           | Warwick        |  |  |  |  |  |  |
| 19 | Ford                   | Southampton    |  |  |  |  |  |  |
| 20 | IBC                    | Luton          |  |  |  |  |  |  |
| 21 | Land Rover             | Solihul        |  |  |  |  |  |  |
| 22 | LDV                    | Birmingham     |  |  |  |  |  |  |
| 23 | Leyland Trucks         | Leyland        |  |  |  |  |  |  |
| 24 | Modec                  | Coventry       |  |  |  |  |  |  |
| 25 | Optare                 | Leeds          |  |  |  |  |  |  |
| 26 | Smith (Tanfield)       | Tyne and Wear  |  |  |  |  |  |  |
| 27 | Vauxhall               | Ellesmere Port |  |  |  |  |  |  |