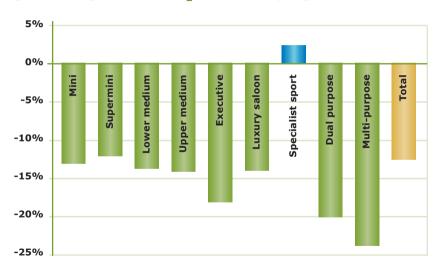

ainability Report (eighth annual report on the UK automotive sector)

#### UK average new car CO<sub>2</sub> emissions



**Table 4 – New car market split by VED bands** 

| VED band         | 2007 volume | 2007 share | 1997 share |
|------------------|-------------|------------|------------|
| A (sub 100g/km)  | 544         | 0.0%       | 0.0%       |
| B (101-120g/km)  | 128,102     | 5.3%       | 0.0%       |
| C (121-150g/km)  | 785,955     | 32.7%      | 7.8%       |
| D (151-165g/km)  | 592,108     | 24.6%      | 15.1%      |
| E (166-185g/km)  | 418,097     | 17.4%      | 32.0%      |
| F (186-225g/km)  | 329,352     | 13.7%      | 32.3%      |
| G (over 225g/km) | 149,849     | 6.2%       | 12.8%      |

#### Change in average new car CO<sub>2</sub> emissions by segment 1997-2007



# Lowest emissions

| Top ten lowest CO <sub>2</sub> emissions models in 2007 |              |                 |      |
|---------------------------------------------------------|--------------|-----------------|------|
|                                                         | Model        | Fuel type CO    | g/km |
| 1                                                       | smart Fortwo | Electric        | 0    |
| 2                                                       | VW Polo      | Diesel          | 99   |
| 3=                                                      | MINI         | Diesel          | 104  |
| 3=                                                      | Toyota Prius | Petrol/electric | 104  |
| 5=                                                      | Citroën C1   | Die