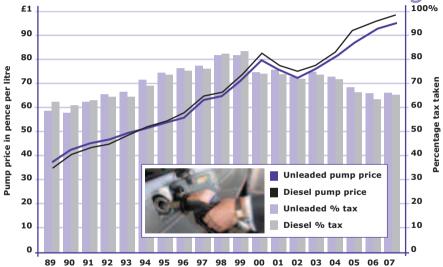

values aligned in Budget 2007

# Average fuel prices

| Вирог  | prico    |        |
|--------|----------|--------|
| Pullip | price    |        |
| Year   | Unleaded | Diesel |
| 1989   | 38.5     | 36.1   |
| 1990   | 42.3     | 40.4   |
| 1991   | 45.4     | 44.0   |
| 1992   | 46.2     | 45.4   |
| 1993   | 49.3     | 49.2   |
| 1994   | 50.7     | 50.9   |
| 1995   | 53.5     | 53.7   |
| 1996   | 56.4     | 57.4   |
| 1997   | 61.8     | 62.5   |
| 1998   | 64.8     | 65.5   |
| 1999   | 70.2     | 72.5   |
| 2000   | 79.9     | 81.3   |
| 2001   | 75.7     | 77.8   |
| 2002   | 73.2     | 75.5   |
| 2003   | 76.0     | 77.9   |
| 2004   | 80.9     | 82.5   |
| 2005   | 87.2     | 91.3   |
| 2006   | 92.0     | 95.7   |
| 2007   | 95.0     | 97.4   |
| 1      |          |        |



| All ta | x as % to | otal   | toc                     |
|--------|-----------|--------|-------------------------|
| Year   | Unleaded  | Diesel | 44 for latest estimates |
| 1989   | 59.6      | 62.8   | Q                       |
| 1990   | 58.0      | 60.9   | too!                    |
| 1991   | 62.3      | 62.9   | 1                       |
| 1992   | 65.2      | 64.7   | Ĵ                       |
| 1993   | 66.8      | 65.7   | AA                      |
| 1994   | 71.0      | 69.8   | ç                       |
| 1995   | 74.0      | 73.7   | Fneray Trends           |
| 1996   | 76.1      | 75.0   | 10,7                    |
| 1997   | 77.3      | 76.6   | 2                       |
| 1998   | 81.4      | 81.8   | 200                     |
| 1999   | 81.4      | 83.0   |