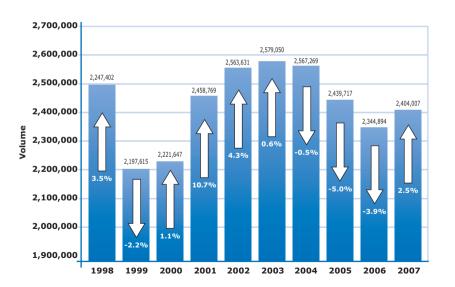

#### Ten year annual new car registration totals

| Total | top ten regi  | stered models | in 2007   |
|-------|---------------|---------------|-----------|
| Rank  | Make          | Model Range   | Volume    |
| 1     | Ford          | Focus         | 126,928   |
| 2     | Vauxhall      | Astra         | 113,894   |
| 3     | Ford          | Fiesta        | 102,872   |
| 4     | Vauxhall      | Corsa         | 94,120    |
| 5     | Volkswagen    | Golf          | 68,843    |
| 6     | Peugeot       | 207           | 67,185    |
| 7     | BMW           | 3 series      | 58,544    |
| 8     | Renault       | Mégane        | 55,468    |
| 9     | Renault       | Clio          | 53,907    |
| 10    | Vauxhall      | Vectra        | 50,983    |
|       | Total top ten |               | 792,744   |
|       | Total market  |               | 2,404,007 |
|       |               |               |           |

# Segments

| Segment                               | 1998            | 1999            | 2000            | 2001            | 2002            | 2003            | 2004            | 2005            | 2006            | 2007            |
|---------------------------------------|-----------------|-----------------|-----------------|-----------------|-----------------|-----------------|-----------------|-----------------|-----------------|-----------------|
| Mini<br>(% market share)              | 23,765<br>1.1   | 39,635<br>1.8   | 52,203<br>2.3   | 47,899<br>1.9   | 40,370<br>1.6   | ,               | 36,171<br>1.4   | 27,195<br>1.1   | 23,297<br>1.0   | 21,512<br>0.9   |
| <b>Supermini</b> (% market share)     | 566,839<br>25.2 | 593,745<br>27.0 | 688,686<br>31.0 | 773,995<br>31.5 | 831,264<br>32.4 | ,               | 839,604<br>32.7 | 732,756<br>30.0 | ,               | 770,601<br>32.1 |
| Lower medium<br>(% market share)      | 751,464<br>33.4 | 703,611<br>32.0 | 661,502<br>29.8 | 741,817<br>30.2 | 771,319<br>30.1 | 719,164<br>27.9 | 729,690<br>28.4 | ,               | 694,428<br>29.7 | 722,012<br>30.0 |
| <b>Upper medium</b> (% market share)  | 549,747<br>24.5 | 513,218<br>23.4 | 476,860<br>21.5 | 507,736<br>20.7 | 505,026<br>19.7 | ,               | 459,061<br>17.9 | 427,278<br>17.5 | 393,999<br>16.8 | 386,414<br>16.1 |
| <b>Executive</b> (% market share)     | 123,927<br>5.5  | 115,509<br>5.3  | 104,583<br>4.7  | 109,433<br>4.5  | 114,382<br>4.5  | ,               | 109,667<br>4.3  | 111,112<br>4.6  | 100,339<br>4.3  | 104,468<br>4.3  |
| Luxury saloon<br>(% market share)     | 16,943<br>0.8   | 12,375<br>0.6   | 11,406<br>0.5   | 11,053<br>0.4   | 10,193<br>0.4   | ,               | 13,620<br>0.5   | 11,678<br>0.5   | 13,227<br>0.6   | 13,120<br>0.5   |
| Specialist sports<br>(% market share) | 68,414<br>3.0   | 68,846<br>3.1   | 67,208<br>3.0   | 65,358<br>2.7   | 60,108<br>2.3   |                 | 73,940<br>2.9   | 64,681<br>2.7   | 65,047<br>2.8   | 65,731<br>2.7   |
| <b>4x4s/SUVs</b> (% market share)     | 98,757<br>4.4   | 98,926<br>4.5   | 99,212<br>4.5   | 121,556<br>4.9  | 137,582<br>5.4  | ,               | 179,439<br>7.0  | ,               | 175,805<br>7.5  | 176,290<br>7.3  |
| Multi-purpose<br>(% market share)     | 47,546<br>2.1   | 51,750<br>2.4   | 59,987<br>2.7   | 79,922<br>3.3   | 93,387<br>3.6   | 110,635<br>4.3  | 126,077<br>4.9  | 116,297<br>4.8  | 124,850<br>5.3  | 143,859<br>6.0  |
| Total                                 | 2,247,102       | 2,197,615       | 2,221,647       | 2,458,769       | 2,563,631       | 2,579,050       | 2,567,269       | 2,439,717       | 2,344,864       | 2,404,007       |