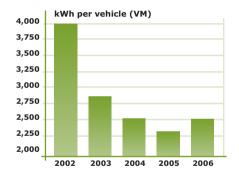

tomotive sector | 873,100 | 877,100 | 854,400 | 861,600 | 851,800 |
| Value of exports (£bn)                                         | 20.9    | 21.9    | 22.5    | 23.7    | 24.5    |
| Percentage of total UK exports (%)                             | 11.2    | 11.6    | 11.8    | 11.2    | 10.2    |
| All automotive sectors – value added share of GDP $(\%)$       | 3.7     | 3.7     | 3.4     | 3.2     | 3.1     |
| UK share of global passenger car production (%)                | 3.9     | 3.9     | 3.7     | 3.5     | 3.4     |
| Number of volume UK car manufacturers                          | 9       | 9       | 9       | 8       | 7       |
| Number of volume UK commercial vehicle manufacturers           | 9       | 9       | 9       | 9       | 9       |

#### **Energy consumption**



# CO<sub>2</sub> emissions from production and distribution



| A STATE OF THE PARTY OF THE PAR | The second secon |  |
|----------------------------------------------------------------------------------------------------------------------------------------------------------------------------------------------------------------------------------------------------------------------------------------------------------------------------------------------------------------------------------------------------------------------------------------------------------------------------------------------------------------------------------------------------------------------------------------------------------------------------------------------------------------------------------------------------