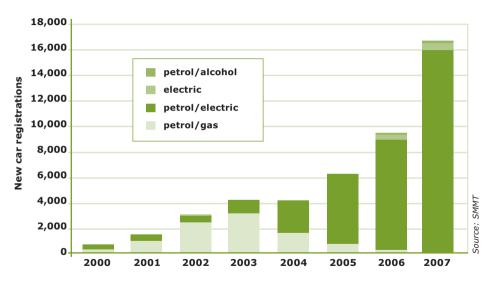

Note: NICE, Ligier, Microcar and Reva not included as only type B1 approval.

Registrations of alternatively fuelled vehicles by fuel type since 2000