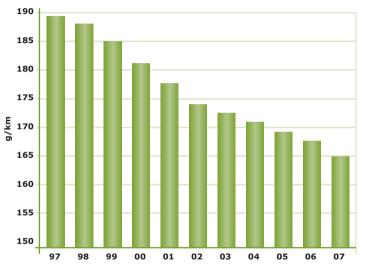

#### UK average new car CO<sub>2</sub> emissions

**Table 4 – New car market split by VED bands** 

| VED band         | 2007 volume | 2007 share | 1997 share |
|------------------|-------------|------------|------------|
| A (sub 100g/km)  | 544         | 0.0%       | 0.0%       |
| B (101-120g/km)  | 128,102     | 5.3%       | 0.0%       |
| C (121-150g/km)  | 785,955     | 32.7%      | 7.8%       |
| D (151-165g/km)  | 592,108     | 24.6%      | 15.1%      |
| E (166-185g/km)  | 418,097     | 17.4%      | 32.0%      |
| F (186-225g/km)  | 329,352     | 13.7%      | 32.3%      |
| G (over 225g/km) | 149,849     | 6.2%       | 12.8%      |