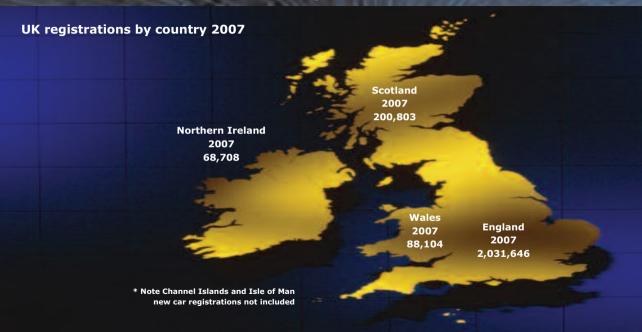

# England

| Year | Total     | % change | % Market share |
|------|-----------|----------|----------------|
| 2003 | 2,189,450 | 0.4      | 85.4           |
| 2004 | 2,175,614 | -0.6     | 85.2           |
| 2005 | 2,067,301 | -5.0     | 85.3           |
| 2006 | 1,983,292 | -4.1     | 85.1           |
| 2007 | 2,031,646 | 2.4      | 85.0           |

### Northern Ireland

| Year | Total  | % change | % Market share |
|------|--------|----------|----------------|
| 2003 | 67,320 | 8.0      | 2.6            |
| 2004 | 65,898 | -2.1     | 2.6            |
| 2005 | 64,881 | -1.5     | 2.7            |
| 2006 | 65,024 | 0.2      | 2.8            |
| 2007 | 68,708 | 5.7      | 2.9            |

### Scotland

| Year | Total   | % change | % Market share |
|------|---------|----------|----------------|
| 2003 | 214,762 | 1.8      | 8.4            |
| 2004 | 215,171 | 0.2      | 8.4            |
| 2005 | 201,807 | -6.2     | 8.3            |
| 2006 | 194,866 | -3.4     | 8.4            |
| 2007 | 200,803 | 3.1      | 8.4            |

<sup>\*</sup> Note Channel Islands and Isle of Man new car registrations not included

### Wales

|      |        |          | 11011010       |
|------|--------|----------|----------------|
| Year | Total  | % change | % Market share |
| 2003 | 91,367 | 0.2      | 3.6            |
| 2004 | 95,677 | 4.7      | 3.7            |
| 2005 | 90,952 | -4.9     | 3.8            |
| 2006 | 86,718 | -4.7     | 3.7            |
| 2007 | 88,104 | 1.6      | 3.7            |
|      |        |          |                |