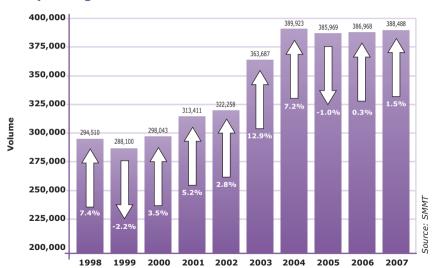

#### Ten year registration totals

| Year            | 1998    | 1999    | 2000    | 2001    | 2002    | 2003    | 2004    | 2005    | 2006    | 2007    |
|-----------------|---------|---------|---------|---------|---------|---------|---------|---------|---------|---------|
| LCVs up to 3.5t | 237,323 | 231,761 | 239,482 | 254,075 | 266,346 | 303,755 | 329,599 | 322,930 | 327,162 | 337,741 |
| Rigids          | 35,431  | 33,628  | 35,517  | 37,279  | 35,135  | 36,788  | 37,461  | 38,957  | 36,973  | 35,614  |
| Artics          | 17,531  | 18,163  | 18,663  | 18,294  | 16,785  | 18,802  | 18,851  | 19,884  | 18,601  | 15,133  |
| Bus and coaches | 4,225   | 4,548   | 4,381   | 3,763   | 3,992   | 4,342   | 4,012   | 4,198   | 4,232   | 3,993   |
| All CVs         | 294,510 | 288,100 | 298,043 | 313,411 | 322,258 | 363,687 | 389,923 | 385,969 | 386,968 | 392,481 |