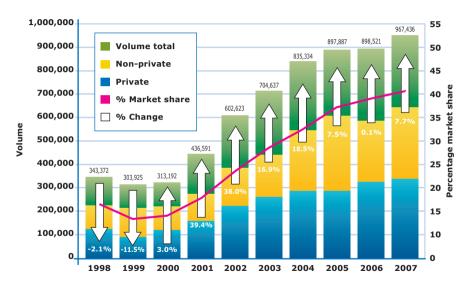

# Diesel

| Top ten best selling diesel cars in 2007 |              |             |         |  |
|------------------------------------------|--------------|-------------|---------|--|
| Rank                                     | Make         | Model Range | Volume  |  |
| 1                                        | Ford         | Focus       | 42,368  |  |
| 2                                        | Volkswagen   | Golf        | 38,592  |  |
| 3                                        | Volkswagen   | Passat      | 36,073  |  |
| 4                                        | Ford         | Mondeo      | 35,618  |  |
| 5                                        | Vauxhall     | Astra       | 32,492  |  |
| 6                                        | BMW          | 3 series    | 31,333  |  |
| 7                                        | Vauxhall     | Vectra      | 26,843  |  |
| 8                                        | Audi         | A4          | 24,855  |  |
| 9                                        | Renault      | Mégane      | 20,593  |  |
| 10                                       | Audi         | A3          | 20,160  |  |
|                                          | Total diesel |             | 967,436 |  |