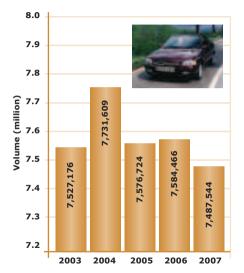

#### Annual totals of cars on UK roads 1993-2007

| Year | Volume     |         |
|------|------------|---------|
| 1993 | 23,903,239 |         |
| 1994 | 24,341,125 |         |
| 1995 | 24,830,169 |         |
| 1996 | 25,412,046 |         |
| 1997 | 26,177,603 |         |
| 1998 | 26,862,024 |         |
| 1999 | 27,391,348 |         |
| 2000 | 27,807,471 |         |
| 2001 | 28,447,067 |         |
| 2002 | 29,155,606 |         |
| 2003 | 29,721,216 |         |
| 2004 | 30,089,712 | ΤM      |
| 2005 | 30,477,058 | SMMT    |
| 2006 | 30,817,036 | ce:     |
| 2007 | 31,105,988 | Source: |
|      |            | J 0,    |