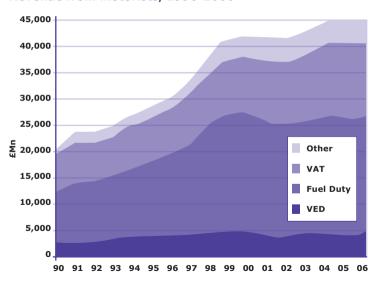

#### UK average new car CO<sub>2</sub> emissions

**Table 4 – New car market split by VED bands** 

| VED band         | 2007 volume | 2007 share | 1997 share |
|------------------|-------------|------------|------------|
| A (sub 100g/km)  | 544         | 0.0%       | 0.0%       |
| B (101-120g/km)  | 128,102     | 5.3%       | 0.0%       |
| C (121-150g/km)  | 785,955     | 32.7%      | 7.8%       |
| D (151-165g/km)  | 592,108     | 24.6%      | 15.1%      |
| E (166-185g/km)  | 418,097     | 17.4%      | 32.0%      |
| F (186-225g/km)  | 329,352     | 13.7%      | 32.3%      |
| G (over 225g/km) | 149,849     | 6.2%       | 12.8%      |