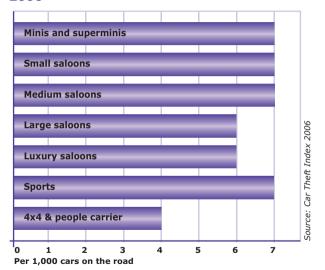

| 2002   | 2003   | 2004   | 2005   | 2006   |
|----------------------------|--------|--------|--------|--------|--------|
| Pedestrians                | 8,631  | 7,933  | 7,478  | 7,129  | 7,051  |
| Pedal cyclists             | 2,450  | 2,411  | 2,308  | 2,360  | 2,442  |
| Two-wheeled motor vehicles | 7,500  | 7,652  | 6,648  | 6,508  | 6,484  |
| Car users                  | 18,728 | 17,291 | 16,144 | 14,617 | 14,254 |
| Bus/coach users            | 551    | 500    | 488    | 363    | 426    |
| Other road users           | 1,547  | 1,428  | 1,285  | 1,178  | 1,188  |
| All road users             | 39,407 | 37,215 | 34,351 | 32,155 | 31,845 |







# Percentage change killed or seriously injured 2002-2006



#### Car theft rate by type of vehicle on the road - 2006





#### Reduction in vehicle crime 2001-2007 (thousands)

| Year      | Theft from vehicles | Attempted<br>thefts | Theft of vehicles |
|-----------|---------------------|---------------------|-------------------|
| 2001/2002 | 1,496               | 683                 | 316               |
| 2002/2003 | 1,425               | 662                 | 278               |
| 2003/2004 | 1,337               | 543                 | 241               |
| 2004/2005 | 1,210               | 462                 | 214               |
| 2005/2006 | 1,121               | 425                 | 185               |
| 2006/2007 | 1,129               | 384                 | 176               |

#### Revenue from motorists, 1990-2006



| Annual VED payable (£)               |        |                    |