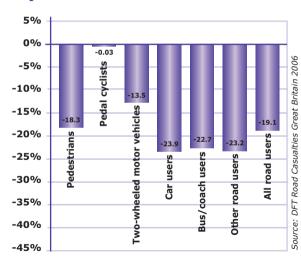

# Killed or seriously injured casualties by road user type 2002-2006

| Year                       | 2002   | 2003   | 2004   | 2005   | 2006   |
|----------------------------|--------|--------|--------|--------|--------|
| Pedestrians                | 8,631  | 7,933  | 7,478  | 7,129  | 7,051  |
| Pedal cyclists             | 2,450  | 2,411  | 2,308  | 2,360  | 2,442  |
| Two-wheeled motor vehicles | 7,500  | 7,652  | 6,648  | 6,508  | 6,484  |
| Car users                  | 18,728 | 17,291 | 16,144 | 14,617 | 14,254 |
| Bus/coach users            | 551    | 500    | 488    | 363    | 426    |
| Other road users           | 1,547  | 1,428  | 1,285  | 1,178  | 1,188  |
| All road users             | 39,407 | 37,215 | 34,351 | 32,155 | 31,845 |

# Percentage change killed or seriously injured 2002-2006